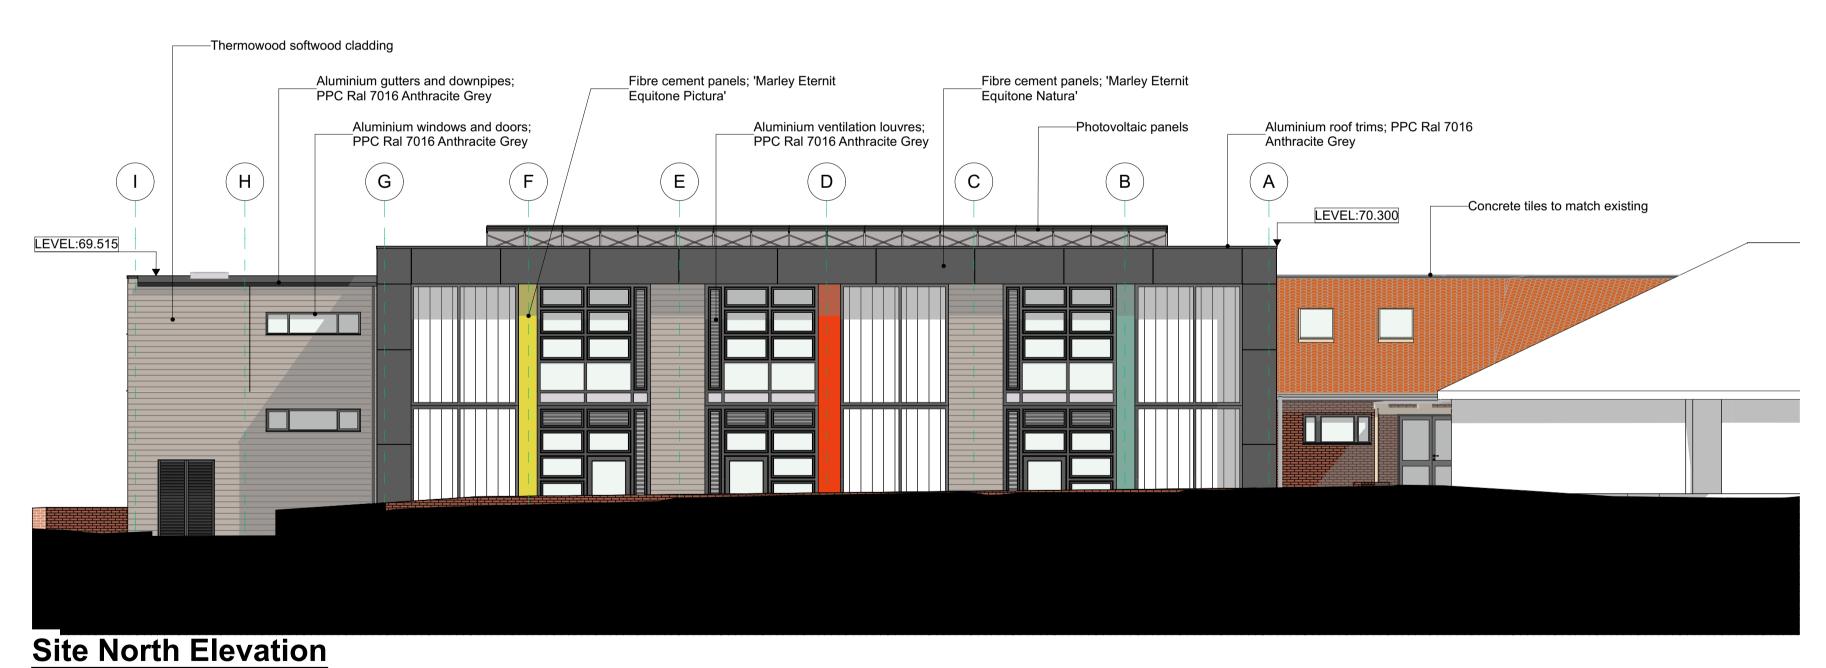

**Site South Elevation** 

\_Aluminium gutter; PPC Ral 7016 Anthracite Grey Photovoltaic panels— Aluminium windows and doors; PPC Ral 7016 Anthracite Grey Fibre cement panels; 'Marley Eternit\_ Equitone Natura' Aluminium roof trims; PPC Ral 7016 Thermowood softwood cladding Anthracite Grey 5 ()4b LEVEL:70.300 Galvanised steel columns painted RAL .... (TBC) **Site East Elevation** 

Elevation, Site North Elevation, Scale Bar, Site West Elevation

Site South Elevation, Site East

The Old Library
Albion Street, Lewes, East Sussex BN7 2ND

Orchitects

FOR PLANNING

Emcor UK Ltd

Meridian School Peacehaven

Proposed Elevations (1 of

**REVISION:** 

SJD

1:100

SK

A1

email. info@mackellarschwerdt.co.uk tel. 01273 480608

STATUS: