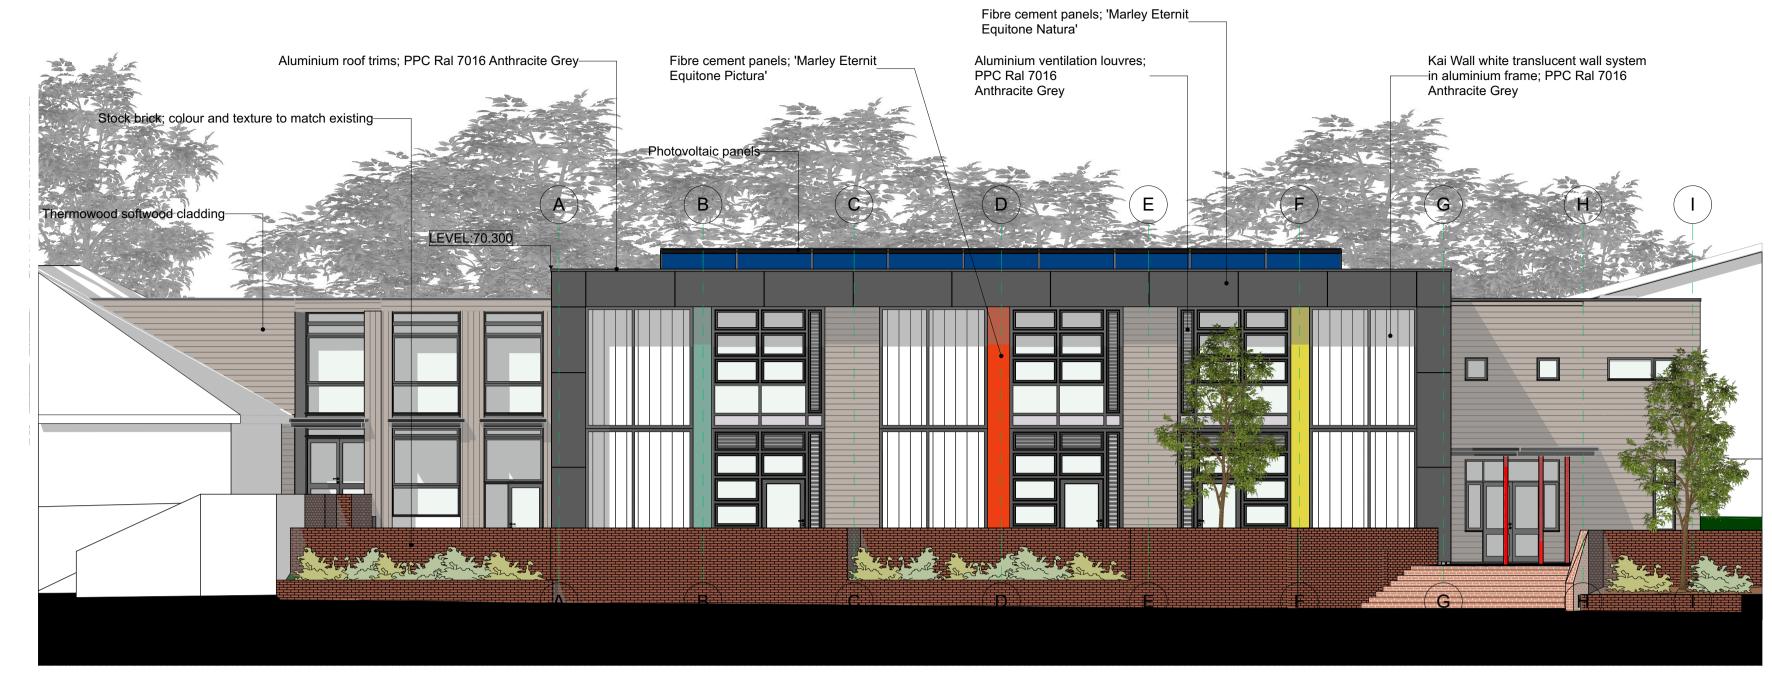

**Site South Elevation** 

\_Aluminium gutter; PPC Ral 7016 Anthracite Grey Photovoltaic panels— Aluminium windows and doors; PPC Ral 7016 Anthracite Grey Fibre cement panels; 'Marley Eternit\_ Equitone Natura' Aluminium roof trims; PPC Ral 7016 Thermowood softwood cladding Anthracite Grey 5 ()4b LEVEL:70.300 Galvanised steel columns painted RAL .... (TBC) **Site East Elevation** 

Elevation, Site North Elevation, Scale Bar, Site West Elevation

Site South Elevation, Site East

The Old Library
Albion Street, Lewes, East Sussex BN7 2ND

Orchitects

FOR PLANNING

Emcor UK Ltd

Meridian School Peacehaven

Proposed Elevations (1 of

**REVISION:** 

SJD

1:100

SK

A1

email. info@mackellarschwerdt.co.uk tel. 01273 480608

STATUS: