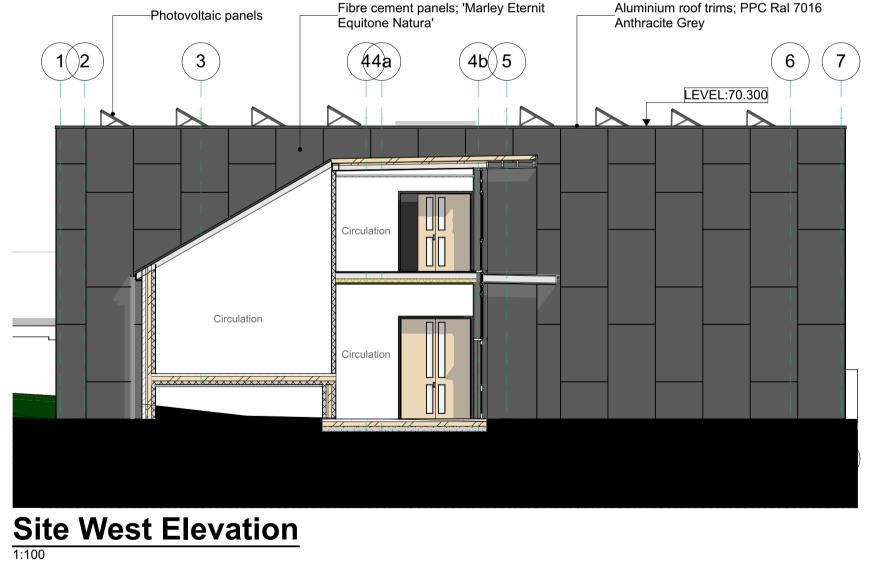

**Site South Elevation** 

\_Aluminium gutter; PPC Ral 7016 Anthracite Grey Photovoltaic panels— Aluminium windows and doors; PPC Ral 7016 Anthracite Grey Fibre cement panels; 'Marley Eternit\_ Equitone Natura' Aluminium roof trims; PPC Ral 7016 Thermowood softwood cladding Anthracite Grey 5 ()4b LEVEL:70.300 Galvanised steel columns painted RAL .... (TBC) **Site East Elevation** 

Elevation, Site North Elevation, Scale Bar, Site West Elevation

Site South Elevation, Site East

The Old Library
Albion Street, Lewes, East Sussex BN7 2ND

Orchitects

FOR PLANNING

Emcor UK Ltd

Meridian School Peacehaven

Proposed Elevations (1 of

**REVISION:** 

SJD

1:100

SK

A1

email. info@mackellarschwerdt.co.uk tel. 01273 480608

STATUS: